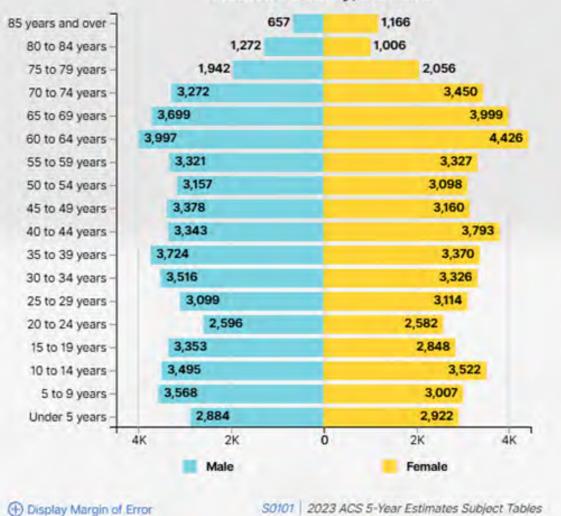

# Population Pyramid: Population by Age and Sex

in Flathead County, Montana

A Share / Embed