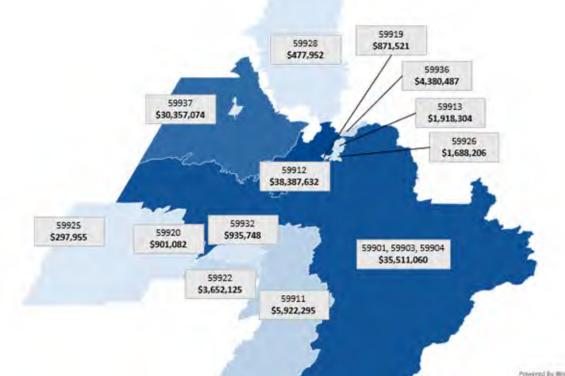

# 2024 CRA Loan Data

# YTD Average Principal Balances in Flathead County

Powentd by Illing © TomTom

| ZIP   | City           | Total YTD Average<br>Principal Balance |
|-------|----------------|----------------------------------------|
| 59901 | Kalispell      | \$26,490,545                           |
| 59903 | Kalispell      | \$4,586,995                            |
| 59904 | Kalispell      | \$4,433,521                            |
| 59911 | Bigfork        | \$5,922,295                            |
| 59912 | Columbia Falls | \$38,387,632                           |
| 59913 | Coram          | \$1,918,304                            |
| 59919 | Hungry Horse   | \$871,521                              |
| 59920 | Kila           | \$901,082                              |
| 59922 | Lakeside       | \$3,652,125                            |
| 59925 | Marion         | \$297,955                              |
| 59926 | Martin City    | \$1,688,206                            |
| 59927 | Olney          | \$0                                    |
| 59928 | Polebridge     | \$477,952                              |
| 59932 | Somers         | \$935,748                              |
| 59936 | West Glacier   | \$4,380,487                            |
| 59937 | Whitefish      | \$30,357,074                           |