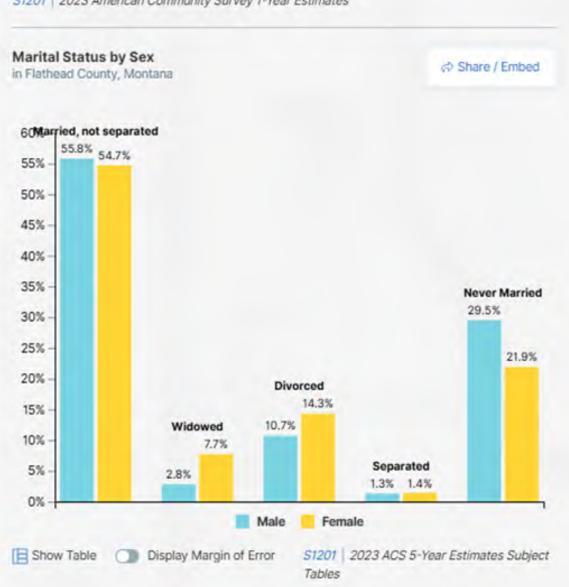

>na                 | 1-Ya<br>Maracteris<br>Montana<br>y 1-Year Estim<br>eholds | ear Estimates<br>tics<br>ates    |                      |
| 3.03 ± 0.14<br>Average Famil<br>2.95 ± 0.04<br>Average Famil<br>DP02   2023 A<br>Total House<br>in Flathead Co<br>Married-couple | and Hous<br>y Size in Flat<br>y Size in Mor<br>American Co<br>cholds by T<br>bunty, Montar<br>family house<br>der, no spouse | sehold Ch<br>head County, M<br>htana<br>mmunity Surve<br>ype of House<br>na<br>hold - 52.6% | 7-Ya<br>Maracteris<br>Montana<br>y 1-Year Estim<br>eholds | ates                             |                      |

# **Marital Status and Marital History**

N ± N ② Never Married in Flathead County, Montana

29.8% ± 0.8% Never Married in Montana

S1201 2023 American Community Survey 1-Year Estimates



# **Race and Ethnicity**

#### American Indian and Alaska Native

985

American Indian and Alaska Native alone in Flathead County, Montana

67,612 American Indian and Alaska Native alone in Montana

P8 | 2020 Decennial Census

#### Asian

717 Asian alone in Flathead County, Montana

#### 8,300 Asian alone in Montana

P8 2020 Decennial Census

Po 2020 Decennar Census

#### **Black or African American**

#### 280

Black or African American alone in Flathead County, Montana

#### 5,484

Black or African American alone in Montana

P8 | 2020 Decennial Census

#### **Hispanic or Latino**

3,329

Hispanic or Latino (of any race) in Flathead County, Montana

#### 45,199

Hispanic or Latino (of any race) in Montana

P9 2020 Decennial Census

#### Native Hawaiian and Other Pacific Islander

#### 9